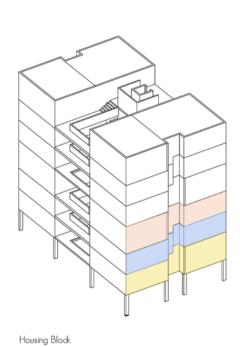

4 housing blocks are placed together to form the housing, these are together connected through connecting more modules.

The existing site has a slope of 2m, being minimum at the centre of the site. Hence that space is further developed to accommodate parking.