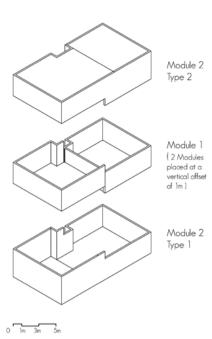

The Module

Total no.of residential units - 88 1. 60 sqm module - 44 units

120 sqm module - 44 units
Type 1 - Uniform ground level
Type 2 - non-uniform ground level

The units are placed together to form an interlocking form. This unit if further repeated to form the housing block