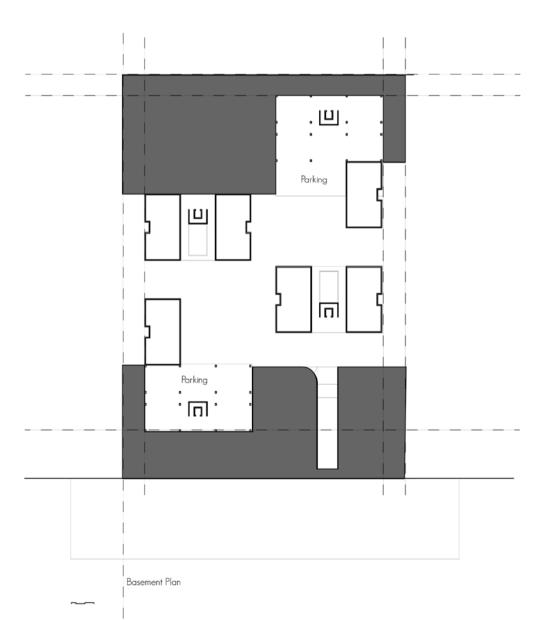

4 housing blocks are placed together to form the housing, these are together connected through connecting more modules.

The existing site has a slope of 2m, being minimum at the centre of the site. Hence that space is further developed to accommodate parking.