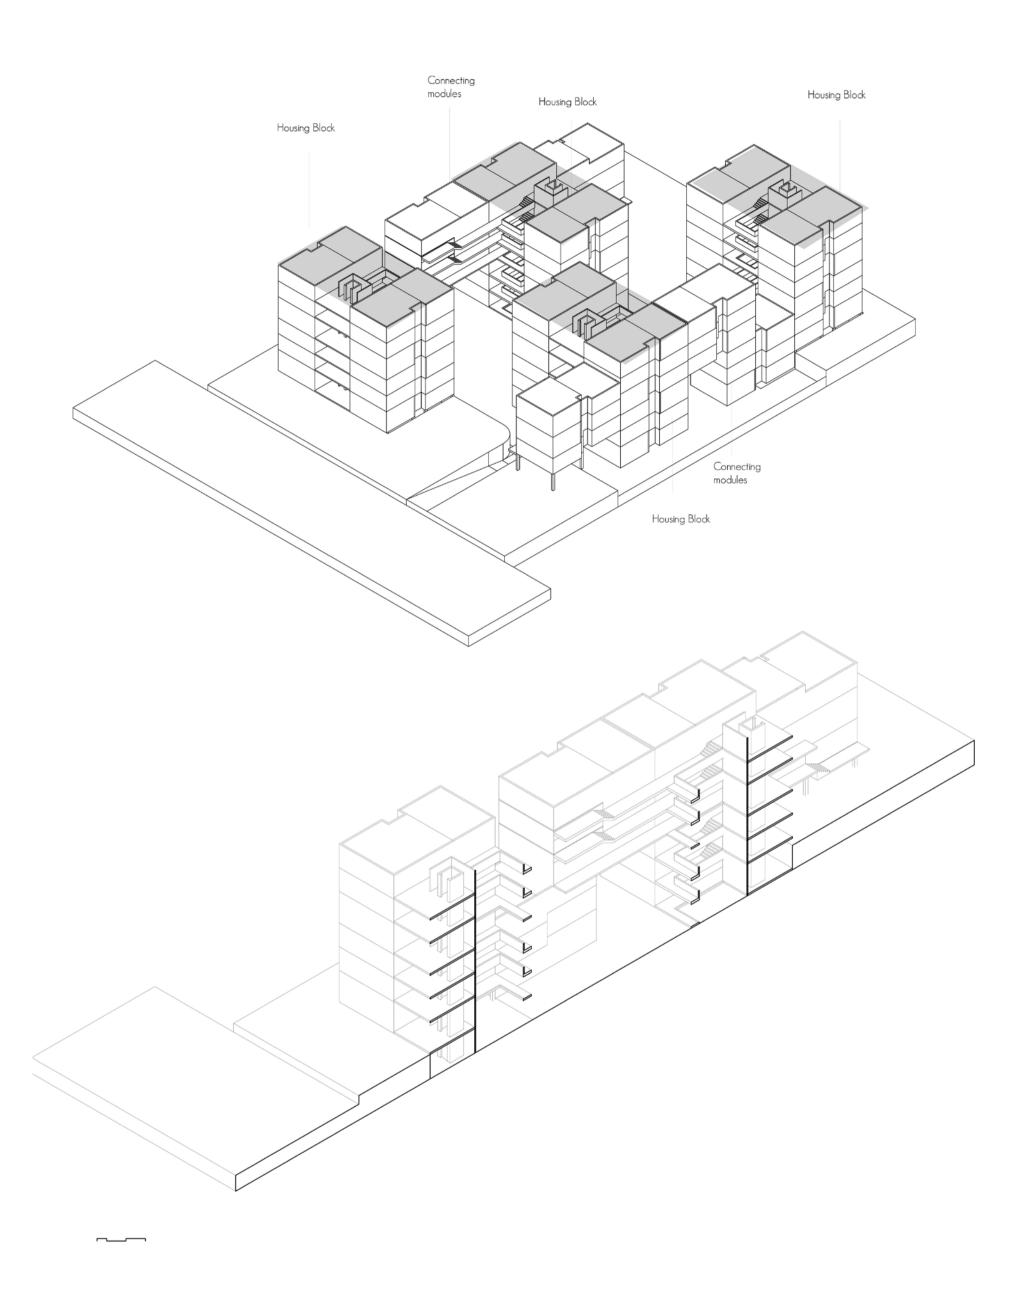

4 housing blocks are placed together to form the housing, these are together connected through connecting more modules.

The existing site has a slope of 2m, being minimum at the centre of the site. Hence that space is further developed to accommodate parking.

Total build-up area: 8800 sqm Plot area: 5850 sqm FAR of the project: 1.5