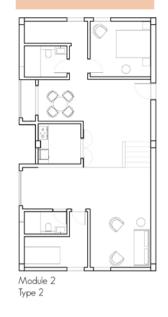

The Module

Total no.of residential units - 88 1. 60 sqm module - 44 units

120 sqm module - 44 units
Type 1 - Uniform ground level
Type 2 - non-uniform ground level

The units are placed together to form an interlocking form. This unit if further repeated to form the housing block