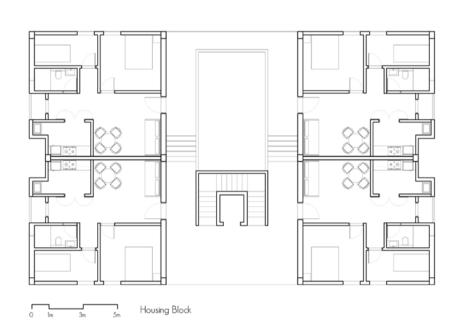

The Module

Total no.of residential units - 88 1. 60 sqm module - 44 units

120 sqm module - 44 units
Type 1 - Uniform ground level
Type 2 - non-uniform ground level

The units are placed together to form an interlocking form. This unit if further repeated to form the housing block

4 housing blocks are placed together to form the housing, these are together connected through connecting more modules.

The existing site has a slope of 2m, being minimum at the centre of the site. Hence that space is further developed to accommodate parking.