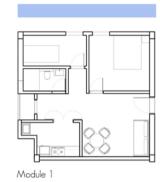

The Module

Total no.of residential units - 88 1. 60 sqm module - 44 units

120 sqm module - 44 units
Type 1 - Uniform ground level
Type 2 - non-uniform ground level

The units are placed together to form an interlocking form. This unit if further repeated to form the housing block