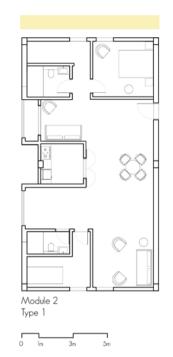

The Module

Total no.of residential units - 88 1. 60 sqm module - 44 units

120 sqm module - 44 units
Type 1 - Uniform ground level
Type 2 - non-uniform ground level

The units are placed together to form an interlocking form. This unit if further repeated to form the housing block