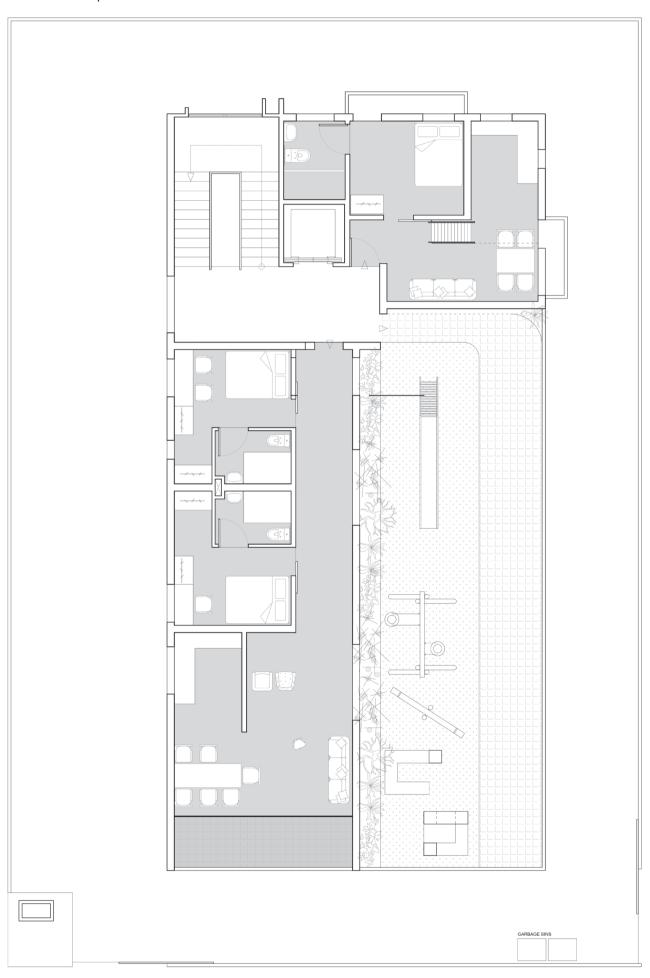

## FOR 3rd FLOOR PLAN

TOTAL CARPET AREA 122.6 Sq.mt
TOTAL BUILT UP AREA 137.4 Sq.mt
SUPER-BUILT UP AREA 137.4 Sq.mt