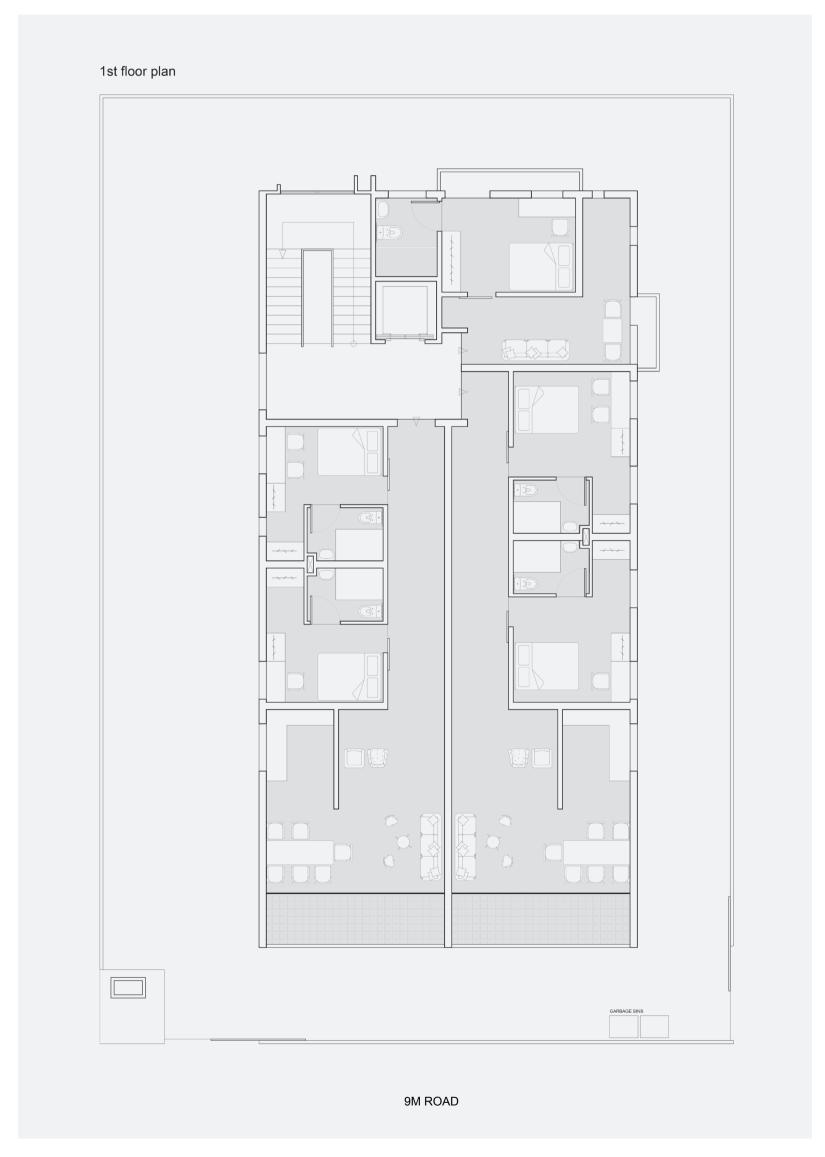

## FOR FIRST FLOOR PLAN

| TOTAL CARPET AREA   | 257.6 | Sq.mt |  |
|---------------------|-------|-------|--|
| TOTAL BUILT UP AREA | 287.3 | Sq.mt |  |
| SUPER-BUILT UP AREA | 287.3 | Sq.mt |  |

| TOTAL CARPET AREA   | 163.8 | Sq.mt |
|---------------------|-------|-------|
| TOTAL BUILT UP AREA | 183   | Sq.mt |
| SUPER-BUILT UP AREA | 287.5 | Sq.mt |