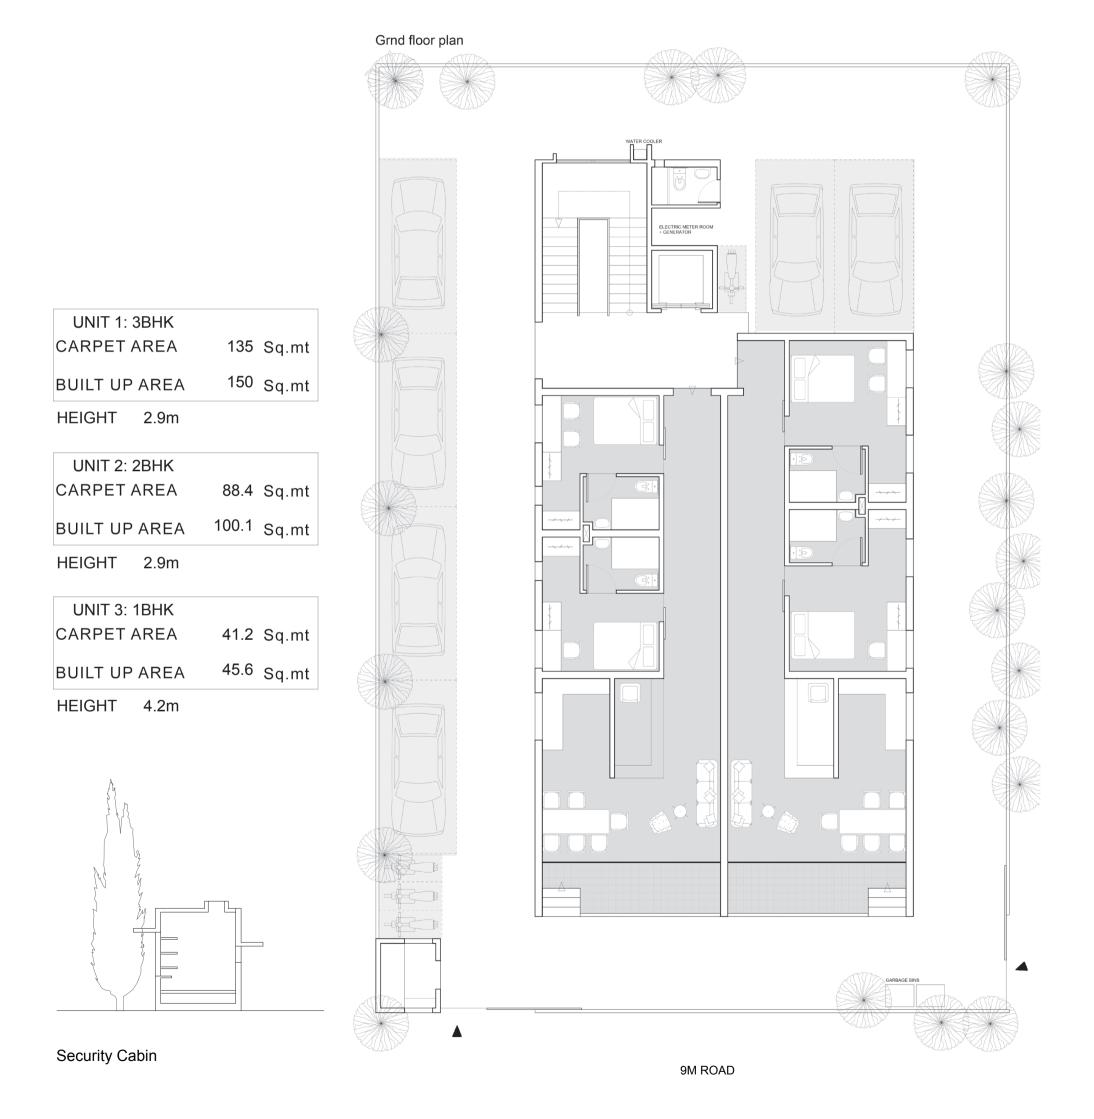

#### FOR GROUNDFLOOR PLAN

| TOTAL CARPET AREA   | 211 | Sq.mt |
|---------------------|-----|-------|
| TOTAL BUILT UP AREA |     |       |
| SUPER-BUILT UP AREA | 293 | Sq.mt |