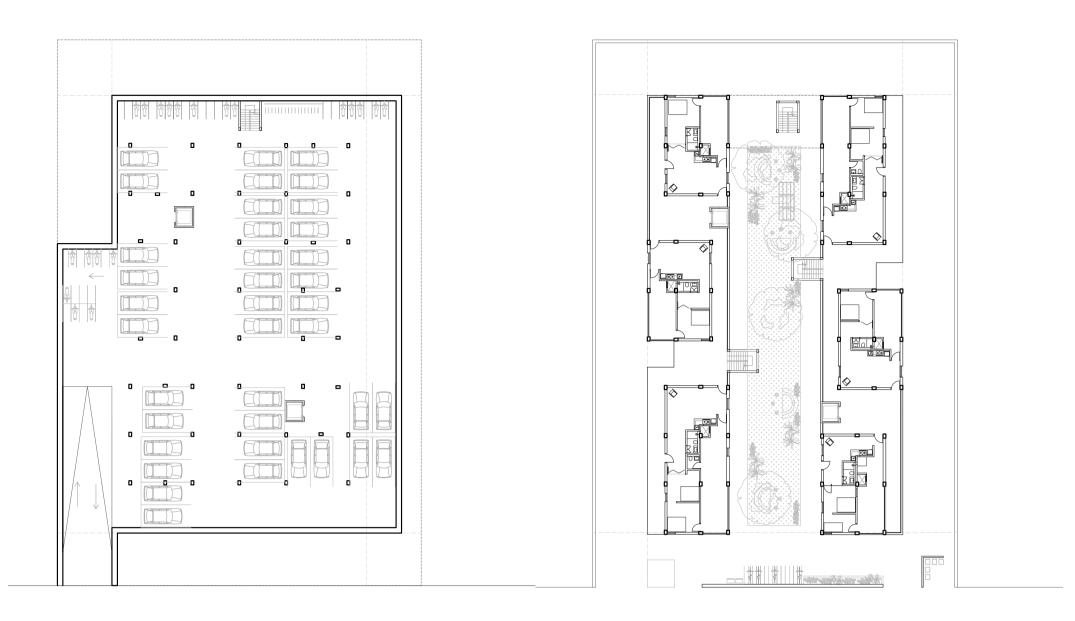

## **Ground Provisions:**

No of lifts: **2** 

No of staircase: **3** (1 is appropriate for fire safety) Over Head Tanks: 1 Tanks (2 X 2 X 2.5 cubic meter)

## 10,000 liters each

Total Nani Traps: 6

Inspection chambers: 6 chambers (0.6 X 0.6 X 0.6 )

0.216 cubic meters each.

Under ground Water tank: 1. 34,400 liters (4.5 X 7 X 2)

2. **75,000 liters** ( 4.5 X 4 X 2 ) (fire safety)

Water cooler: 2

Public toilets : 3

Meter Room : 2

Garbage Disposal: 5, MGB 120L Bins

Parking : 38 ( 4 wheeler )

5m

10m

15m

L3 STUDIO: OIKOPOLIS THE RISE OF THE COOPERATIVE **TIME PROBLEM: 3** Lakshita Munjal | UA4216

**Basement Floor** 

1st Floor Plan

2nd Floor Plan

3rd Floor Plan

Floor Plans

L3 STUDIO: OIKOPOLIS THE RISE OF THE COOPERATIVE