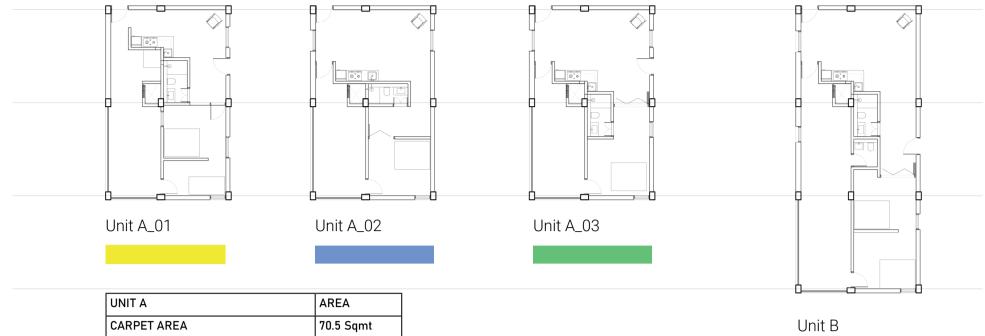

| 70.5 Sqmt |
|-----------|
| 78.7 Sqmt |

| UNIT B        | AREA       |
|---------------|------------|
| CARPET AREA   | 99.5 Sqmt  |
| BUILT UP AREA | 116.5 Sqmt |

BUILT UP AREA

| FLOOR PLAN          | AREA       |
|---------------------|------------|
| TOTAL CARPET AREA   | 240.5 Sqmt |
| TOTAL BUILT UP AREA | 320 Sqmt   |
| SUPER BUILT UP AREA | 419.5 Sqmt |

Commercial + Common areas

L3 STUDIO: OIKOPOLIS THE RISE OF THE COOPERATIVE

TIME PROBLEM: 3 Lakshita Munjal | UA4216

The Units