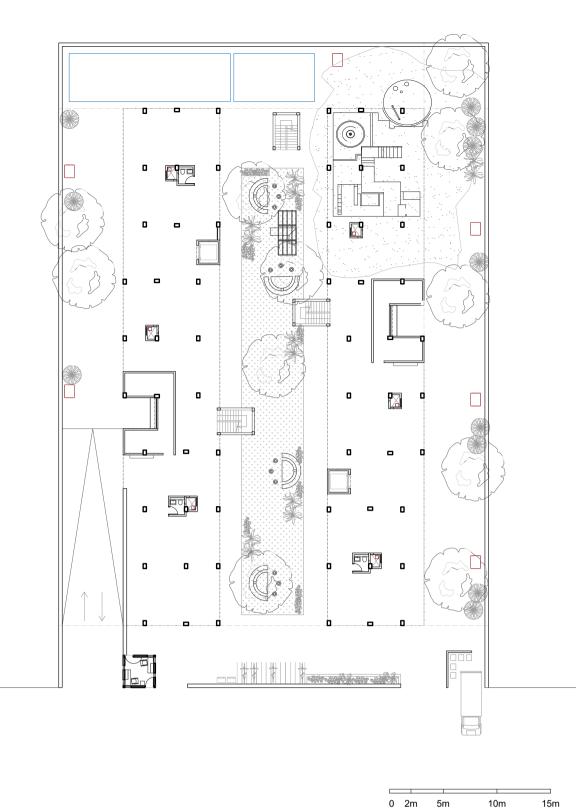

| SITE PLAN                 | AREA      |
|---------------------------|-----------|
| TOTAL CARPET AREA         | 4329 Sqmt |
| TOTAL BUILT UP AREA       | 6080 Sqmt |
| TOTAL SUPER BUILT UP AREA | 7970 Sqmt |
| FSI CONSUMED              | 2.53      |

## **Ground Provisions:**

No of lifts: **2** 

No of staircase: **3** (1 is appropriate for fire safety) Over Head Tanks: 1 Tanks (2 X 2 X 2.5 cubic meter)

## 10,000 liters each

Total Nani Traps: 6

Inspection chambers: 6 chambers (0.6 X 0.6 X 0.6 )

0.216 cubic meters each.

Under ground Water tank: 1. 34,400 liters (4.5 X 7 X 2)

2. **75,000 liters** ( 4.5 X 4 X 2 ) (fire safety)

Water cooler: 2

Public toilets : 3

Meter Room : 2

Garbage Disposal: 5, MGB 120L Bins

Parking : 38 ( 4 wheeler )

5m

10m

15m