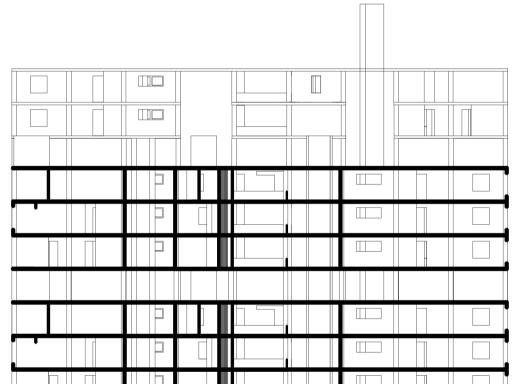

nd Provisions:**

No of lifts: **2** 

No of staircase: **3** (1 is appropriate for fire safety) Over Head Tanks: 1 Tanks (2 X 2 X 2.5 cubic meter)

## 10,000 liters each

Total Nani Traps: 6

Inspection chambers: 6 chambers (0.6 X 0.6 X 0.6 )

0.216 cubic meters each.

Under ground Water tank: 1. 34,400 liters (4.5 X 7 X 2)

2. **75,000 liters** ( 4.5 X 4 X 2 ) (fire safety)

Water cooler: 2

Public toilets : 3

Meter Room : 2

Garbage Disposal: 5, MGB 120L Bins

Parking : 38 ( 4 wheeler )



5m

10m

15m

L3 STUDIO: OIKOPOLIS THE RISE OF THE COOPERATIVE **TIME PROBLEM: 3** Lakshita Munjal | UA4216







**Basement Floor** 

1st Floor Plan





2nd Floor Plan

3rd Floor Plan



Floor Plans

L3 STUDIO: OIKOPOLIS THE RISE OF THE COOPERATIVE

**TIME PROBLEM: 3** Lakshita Munjal | UA4216





|  |  |  |  |  |  |  |  | - |  |  |  |  |  |
|--|--|--|--|--|--|--|--|---|--|--|--|--|--|

L3 STUDIO: OIKOPOLIS THE RISE OF THE COOPERATIVE

TIME PROBLEM: 3

Lakshita Munjal | UA4216

Sections