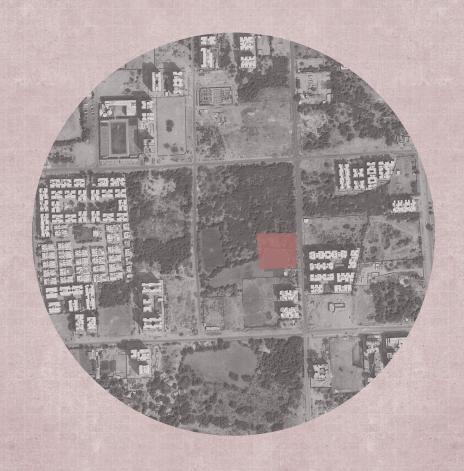

Through shared spaces like verandahs and kitchen chowkdi

Located in a residential neighbourhood of Chandkeda, Ahmedabad were there are various facilities such as schools, universities, and other landmarks within 1 km circle.