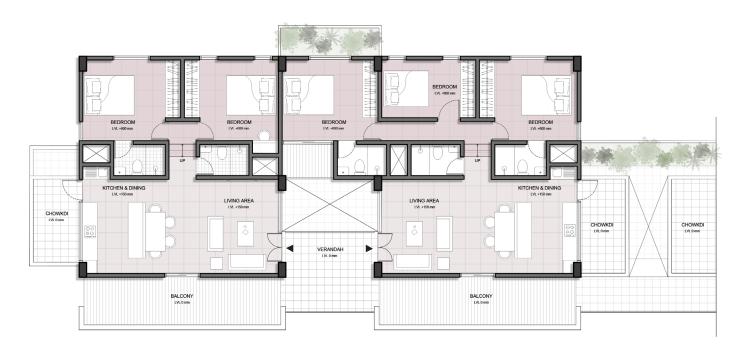

## Type A (2 BHK)

RERA Carpet Area: 90 sq mt

Built Up Area : 100 sq mt

## Type B (3 BHK)

RERA Carpet Area: 110 sq mt

Built Up Area: 123 sq mt

Creating shared memories.....

CONTACT US QUICK

XXXXX-XXXXX | projectapestry@gmail.com