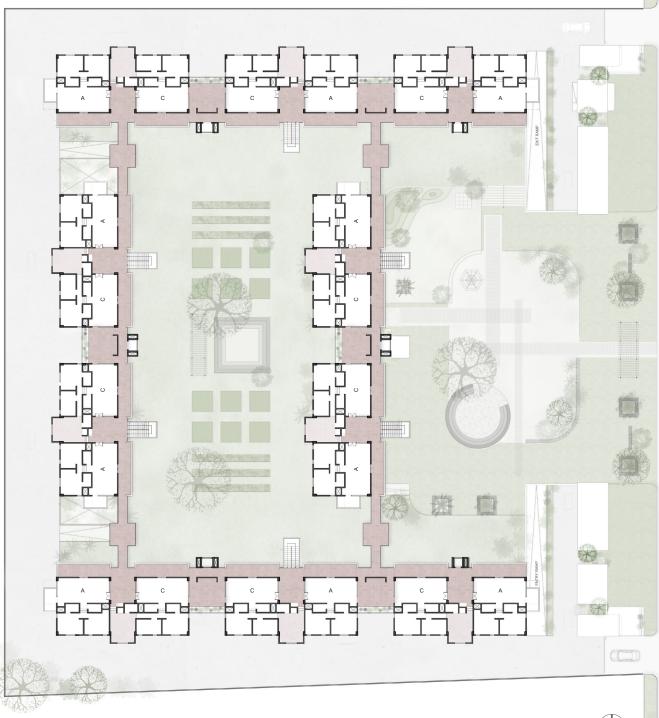

## Type A (2 BHK)

RERA Carpet Area: 90 sq mt

Built Up Area : 100 sq mt

## Type C (3 BHK)

Unit with a Rentable Space

RERA Carpet Area: 120 sq mt

Built Up Area : 135 sq mt

## Type B (3 BHK)

RERA Carpet Area: 110 sq mt

Built Up Area: 123 sq mt

Creating shared memories.....

CONTACT US QUICK

XXXXX-XXXXX | projectapestry@gmail.com