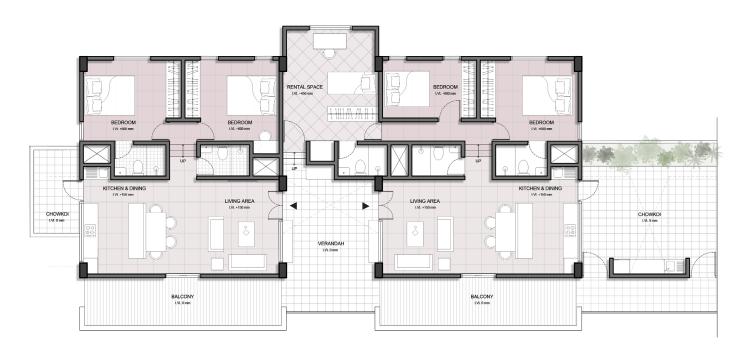

## Type C (3 BHK)

Unit with a Rentable Space

RERA Carpet Area: 120 sq mt

Built Up Area : 135 sq mt