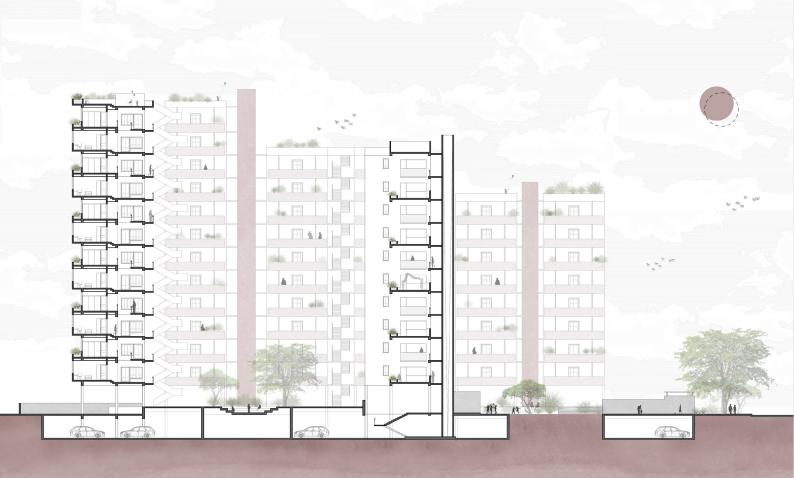

Crafting Connections with the Outside World

Through public garden and commercial edge



Embrace the essence Community Living

Through community garden and gathering spaces



Nurturing Bonds, Neighbours become family

Through shared spaces like verandahs and kitchen chowkdi



Located in a residential neighbourhood of Chandkeda, Ahmedabad were there are various facilities such as schools, universities, and other landmarks within 1 km circle.









## Type A (2 BHK)

RERA Carpet Area: 90 sq mt

Built Up Area : 100 sq mt

## Type C (3 BHK)

Unit with a Rentable Space

RERA Carpet Area: 120 sq mt

Built Up Area : 135 sq mt



## Type A (2 BHK)

RERA Carpet Area: 90 sq mt

Built Up Area : 100 sq mt

## Type B (3 BHK)

RERA Carpet Area: 110 sq mt

Built Up Area: 123 sq mt





Creating shared memories.....



CONTACT US QUICK

XXXXX-XXXXX | projectapestry@gmail.com