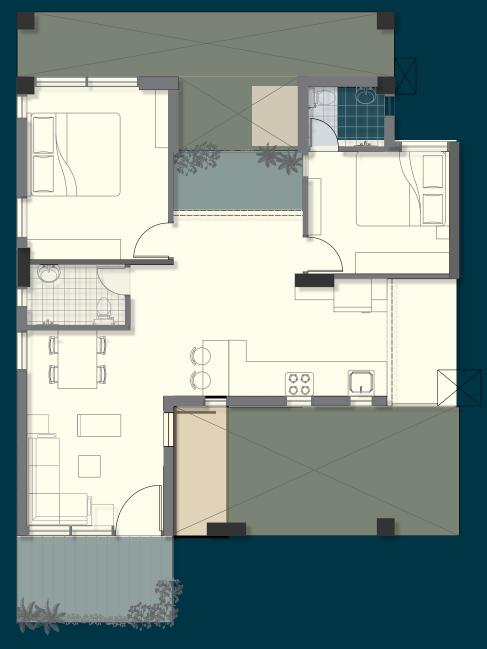

# **TYPE C**Other Floor Units

115 sqm unit size78 sqm built up38 sqm can build in future.

PART THAT CAN BE FURTHER INCREMENTATED