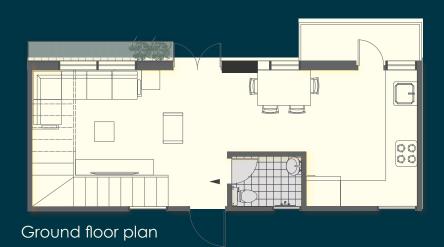

### **UNITS**

Units are not fix plan but like a bunglow on ground where according to your future needs or wishes you can expand.

**TYPE A**Ground Floor Duplex

115 sqm built up

**TYPE B**3TH,6TH,9TH Floor Units