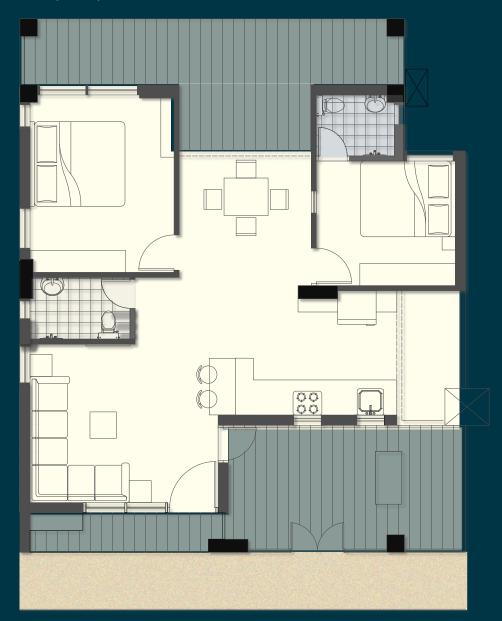

115 sqm unit size

**78** sqm built up

**38** sqm can build in future.

38 sqm slab casted.

ONLY SLAB CONSTRUCTED Get a luxurious unit at lesser rate. Selling cost in the market 60 lakhs. You will get only in 45 lakhs.