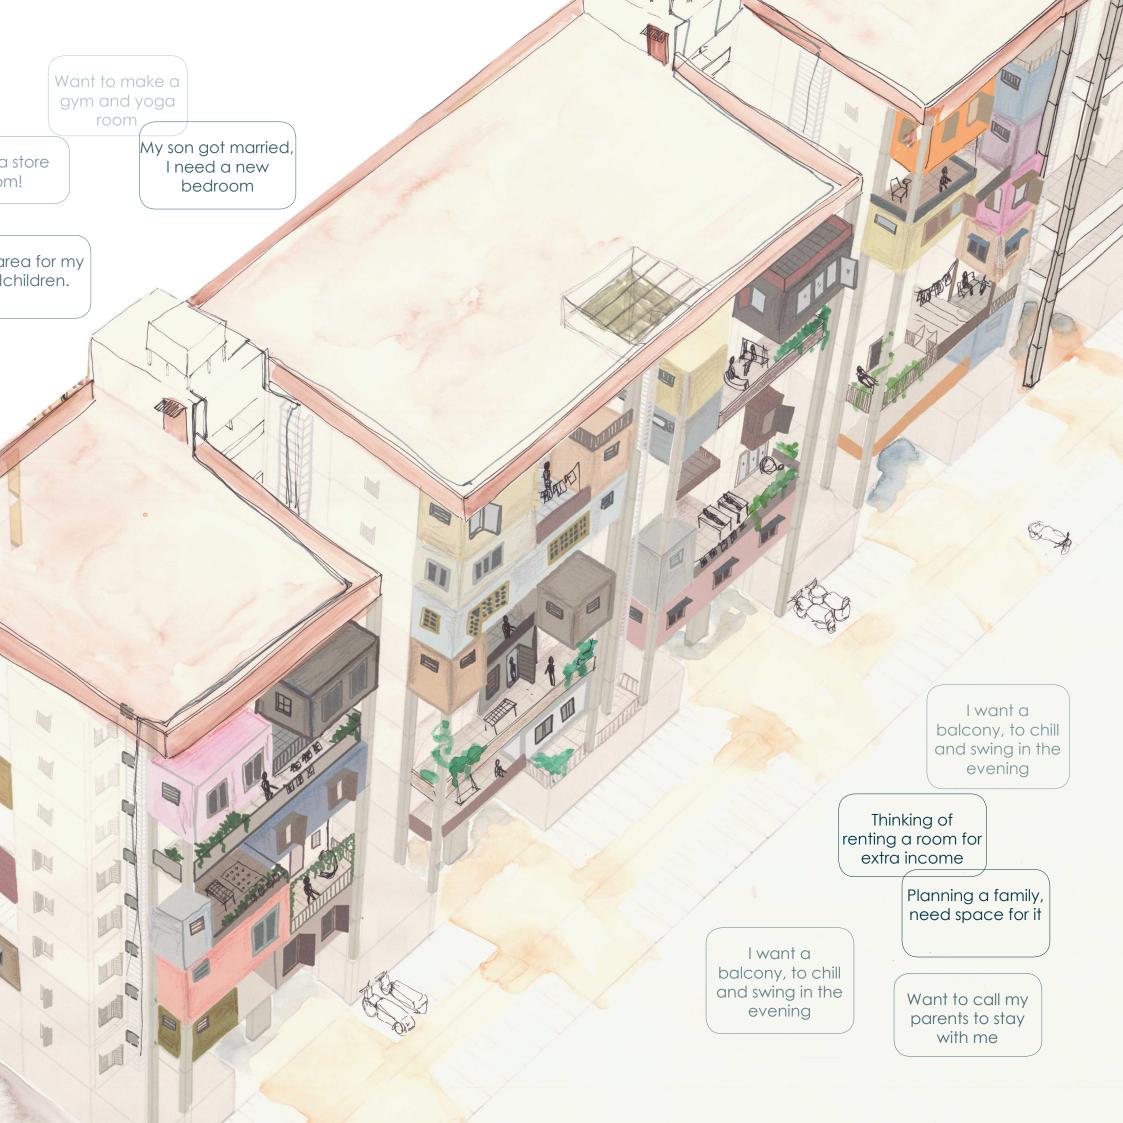

## Parivaar no Vistaar, Ghar no Vistar.

If the expansion of family then the expansion of house too.

A house flexible to include your future needs and wishes.

### **UNITS**

Units are not fix plan but like a bunglow on ground where according to your future needs or wishes you can expand.

**TYPE A**Ground Floor Duplex

115 sqm built up

**TYPE B**3TH,6TH,9TH Floor Units

# **TYPE C**Other Floor Units

115 sqm unit size78 sqm built up38 sqm can build in future.

PART THAT CAN BE FURTHER INCREMENTATED