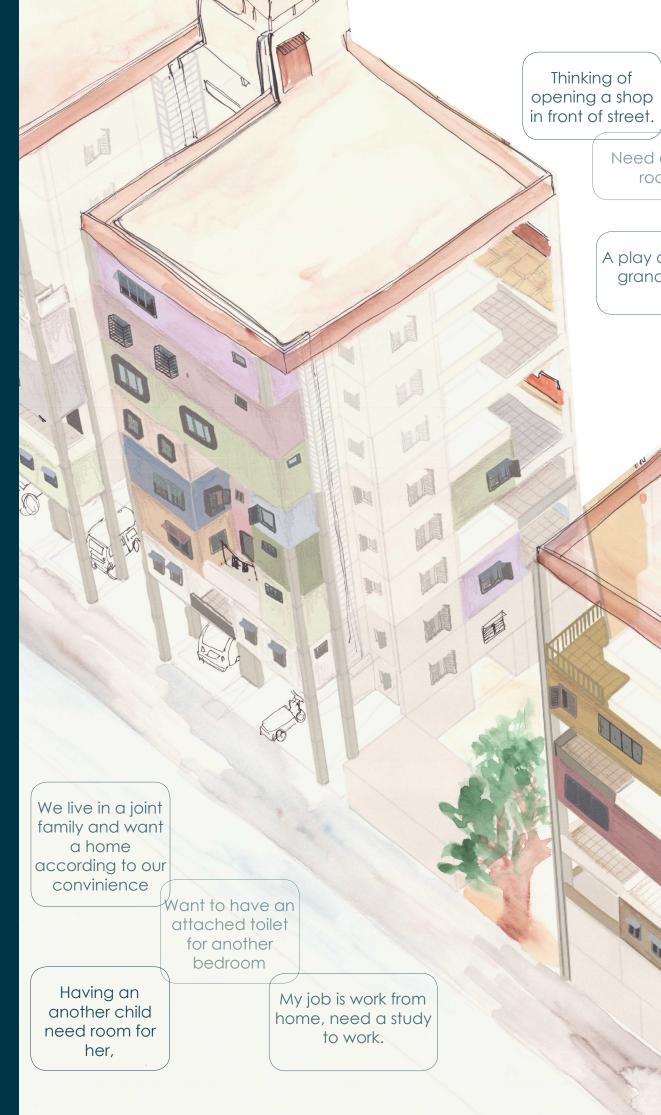

## Parivaar no Vistaar, Ghar no Vistar.

If the expansion of family then the expansion of house too.

A house flexible to include your future needs and wishes.

### **UNITS**

Units are not fix plan but like a bunglow on ground where according to your future needs or wishes you can expand.

**TYPE A**Ground Floor Duplex

115 sqm built up

**TYPE B**3TH,6TH,9TH Floor Units

115 sqm unit size

**78** sqm built up

**38** sqm can build in future.

38 sqm slab casted.

ONLY SLAB CONSTRUCTED Get a luxurious unit at lesser rate. Selling cost in the market 60 lakhs. You will get only in 45 lakhs.