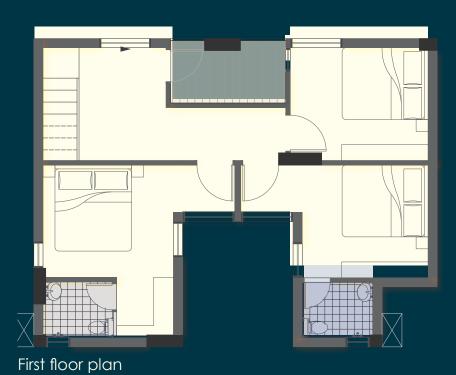

### **UNITS**

Units are not fix plan but like a bunglow on ground where according to your future needs or wishes you can expand.

**TYPE A**Ground Floor Duplex

115 sqm built up

**TYPE B**3TH,6TH,9TH Floor Units