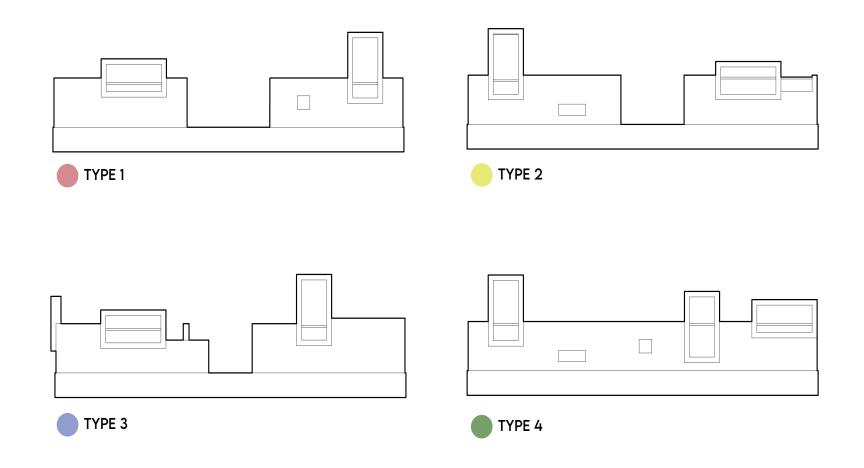

ETREAT**.



## Buy a perfect home for YOU

- Prime location near s.p. ring road
- Temple in the neighbourhood
- School and kingdergarden for the childern
- Alloted car parking for each house
- Modern ammenities to enhance your lifestyle
- Easy access to local shopping areas



#### Legends

- 1. SECURITY CABIN
- 2. VEHICULAR RAMP
- 3. VEHICULAR PATH
- 4. PEDISTRIAN PATH
- 5. COMMON PLOT
- 6. FOYER
- 7. SENIOR CITIZEN SPACE
- 8. CLUB HOUSE
- 9. LIBRARY
- 10. TODDLER ZONE
- 11. GYM
- 12. SOCIETY OFFICE
- 13. JOGGING TRACK





### Legends

- 1. VESTIBULE
- 2. LIVING ROOM
- 3. BEDROOM I
- 4. A. TOILET
- 5. BEDROOM II
- 6. BEDROOM III
- 7. A. TOILET
- 8. DINING ROOM
- 9. KITCHEN
- 10. C. WASHROOM
- 11. BALCONY I
- 12. BALCONY II

CARPET AREA : 108 SQ. M. BUILT-UP AREA : 119 SQ. M.













4 unique balcony designs

#### Contact

Ph +91 XXXXX XXXXX

Email nirvana gmail.com

Address Nirvana, near Apollo International

Scahool, Zundal - Tragad Rd,

Chandkheda, Ahmedabad, 38242