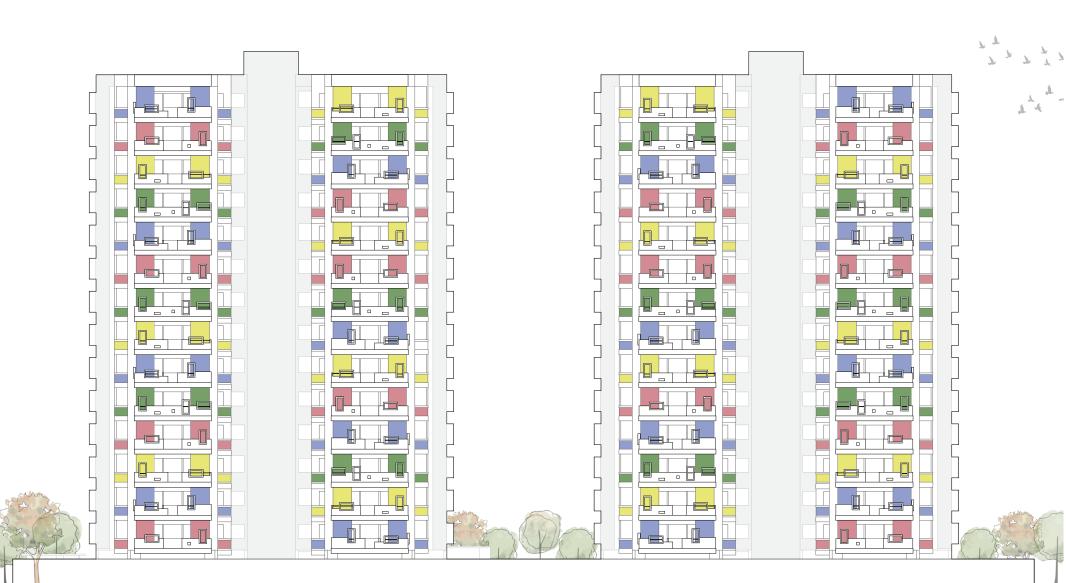

**RETREAT**.



## Buy a perfect home for YOU

- Prime location near s.p. ring road
- Temple in the neighbourhood
- School and kingdergarden for the childern
- Alloted car parking for each house
- Modern ammenities to enhance your lifestyle
- Easy access to local shopping areas



#### Legends

- 1. SECURITY CABIN
- 2. VEHICULAR RAMP
- 3. VEHICULAR PATH
- 4. PEDISTRIAN PATH
- 5. COMMON PLOT
- 6. FOYER
- 7. SENIOR CITIZEN SPACE
- 8. CLUB HOUSE
- 9. LIBRARY
- 10. TODDLER ZONE
- 11. GYM
- 12. SOCIETY OFFICE
- 13. JOGGING TRACK





### Legends

- 1. VESTIBULE
- 2. LIVING ROOM
- 3. BEDROOM I
- 4. A. TOILET
- 5. BEDROOM II
- 6. BEDROOM III
- 7. A. TOILET
- 8. DINING ROOM
- 9. KITCHEN
- 10. C. WASHROOM
- 11. BALCONY I
- 12. BALCONY II

CARPET AREA : 108 SQ. M. BUILT-UP AREA : 119 SQ. M.













4 unique balcony designs

#### Contact

Ph +91 XXXXX XXXXX

Email nirvana gmail.com

Address Nirvana, near Apollo International

Scahool, Zundal - Tragad Rd,

Chandkheda, Ahmedabad, 38242