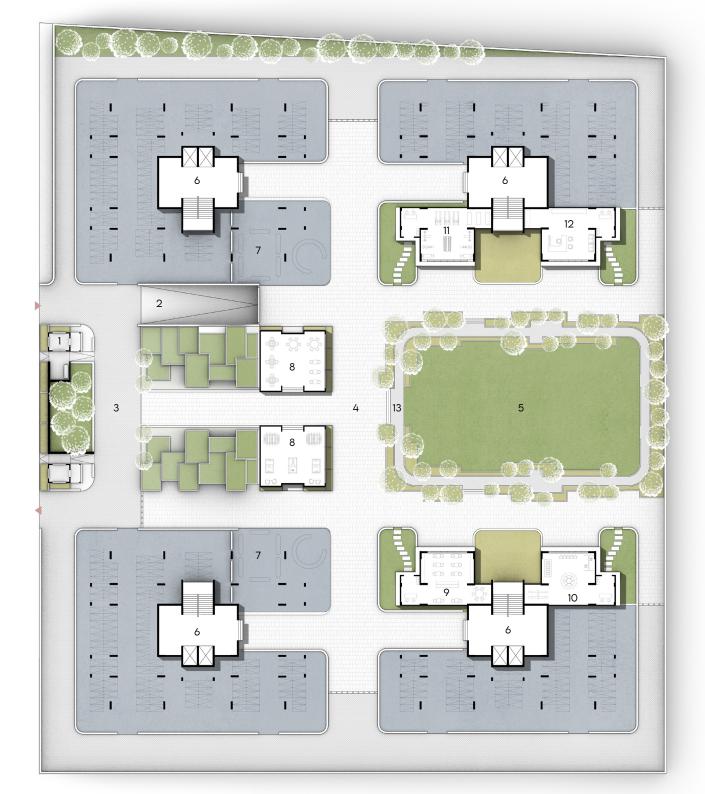

#### Legends

- 1. SECURITY CABIN
- 2. VEHICULAR RAMP
- 3. VEHICULAR PATH
- 4. PEDISTRIAN PATH
- 5. COMMON PLOT
- 6. FOYER
- 7. SENIOR CITIZEN SPACE
- 8. CLUB HOUSE
- 9. LIBRARY
- 10. TODDLER ZONE
- 11. GYM
- 12. SOCIETY OFFICE
- 13. JOGGING TRACK