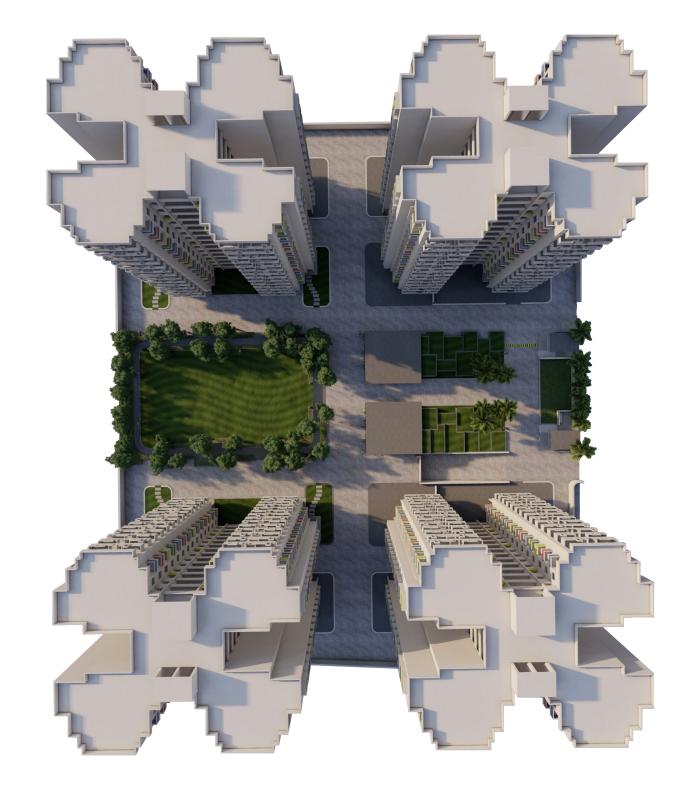

#### Legends

- 1. SECURITY CABIN
- 2. VEHICULAR RAMP
- 3. VEHICULAR PATH
- 4. PEDISTRIAN PATH
- 5. COMMON PLOT
- 6. FOYER
- 7. SENIOR CITIZEN SPACE
- 8. CLUB HOUSE
- 9. LIBRARY
- 10. TODDLER ZONE
- 11. GYM
- 12. SOCIETY OFFICE
- 13. JOGGING TRACK