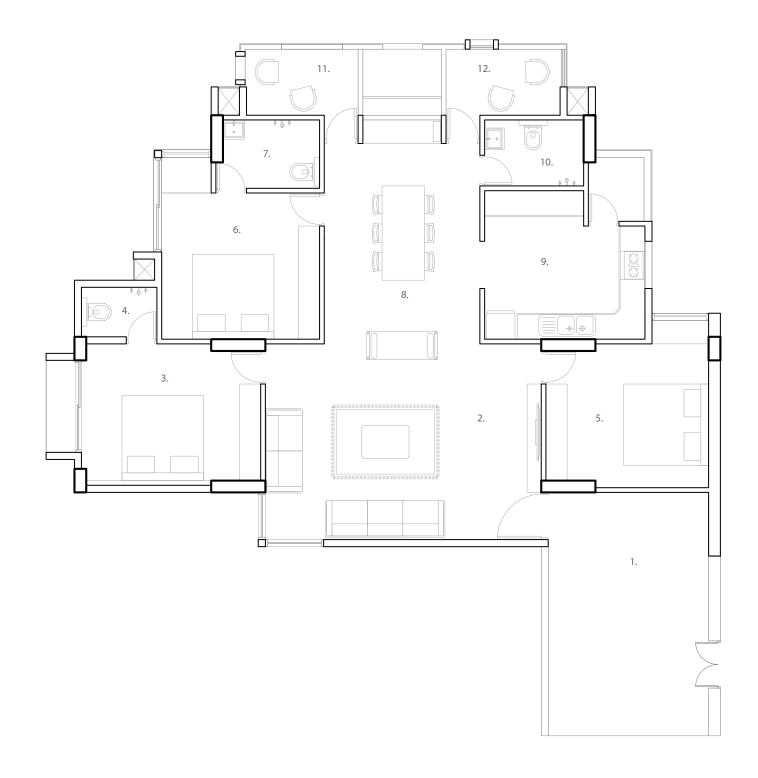

### Legends

- 1. VESTIBULE
- 2. LIVING ROOM
- 3. BEDROOM I
- 4. A. TOILET
- 5. BEDROOM II
- 6. BEDROOM III
- 7. A. TOILET
- 8. DINING ROOM
- 9. KITCHEN
- 10. C. WASHROOM
- 11. BALCONY I
- 12. BALCONY II

CARPET AREA : 108 SQ. M. BUILT-UP AREA : 119 SQ. M.

4 unique balcony designs