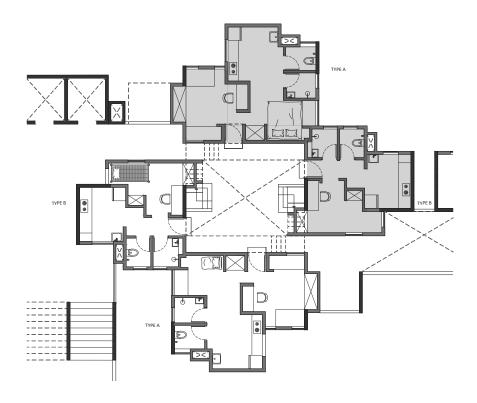

## **USER MANUAL**

If you need a 2BHK - you can choose between Type A and Type B units. However, if you have a bigger family and need more space - the unique arrangement of our units allows you your freedom. You can buy one Type A and one Type B unit and your family can live in close vicinity sharing your spaces together. Afterall, the HOME is where your family is.