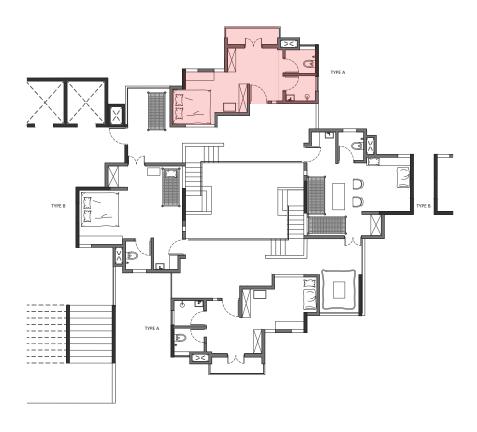

## **USER MANUAL**

Are you considering that you would like to rent out a part of your home to gain added income. We have a solution for that too! Choose the Type A unit. The duplex Type A unit splits your house in two such that you continue living in the lower part **(grey)** of the unit and freely rent out the upper half **(red)** with no hindrance to your comfort.