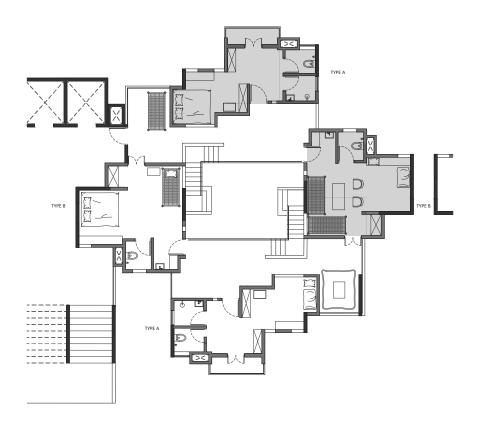

## **UNITS**

Type A -

Type B -

## Type A:

Carpet area - 65 sq. m. Built up area - 75 sq.m. **40 lacs** 

## Type B:

Carpet area - 60 sq.m. Built up area - 70 sq.m. **36 lacs** 