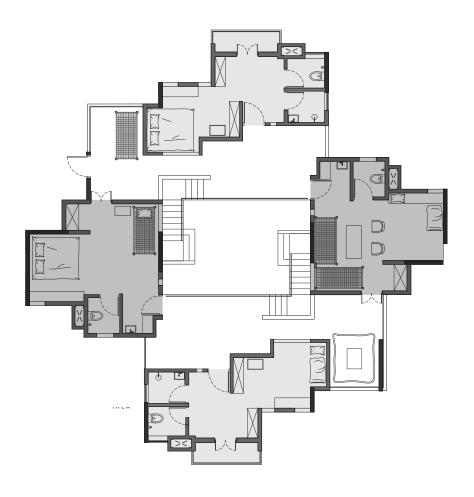

## **UNITS**

Type A -

Type B -

## Type A:

Carpet area - 65 sq. m. Built up area - 75 sq.m. **40 lacs** 

## Type B:

Carpet area - 60 sq.m. Built up area - 70 sq.m. **36 lacs** 

## **USER MANUAL**

If you need a 2BHK - you can choose between Type A and Type B units. However, if you have a bigger family and need more space - the unique arrangement of our units allows you your freedom. You can buy one Type A and one Type B unit and your family can live in close vicinity sharing your spaces together. Afterall, the HOME is where your family is.