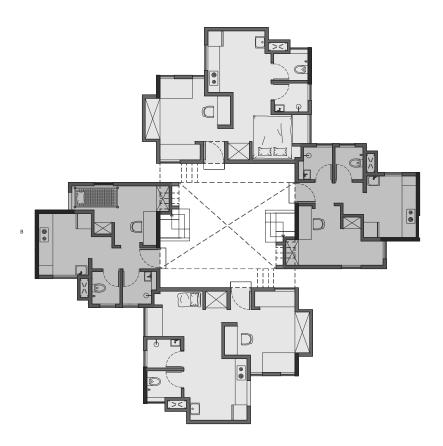

## **UNITS**

Type A -

Type B -

## **USER MANUAL**

If you need a 2BHK - you can choose between Type A and Type B units. However, if you have a bigger family and need more space - the unique arrangement of our units allows you your freedom. You can buy one Type A and one Type B unit and your family can live in close vicinity sharing your spaces together. Afterall, the HOME is where your family is.