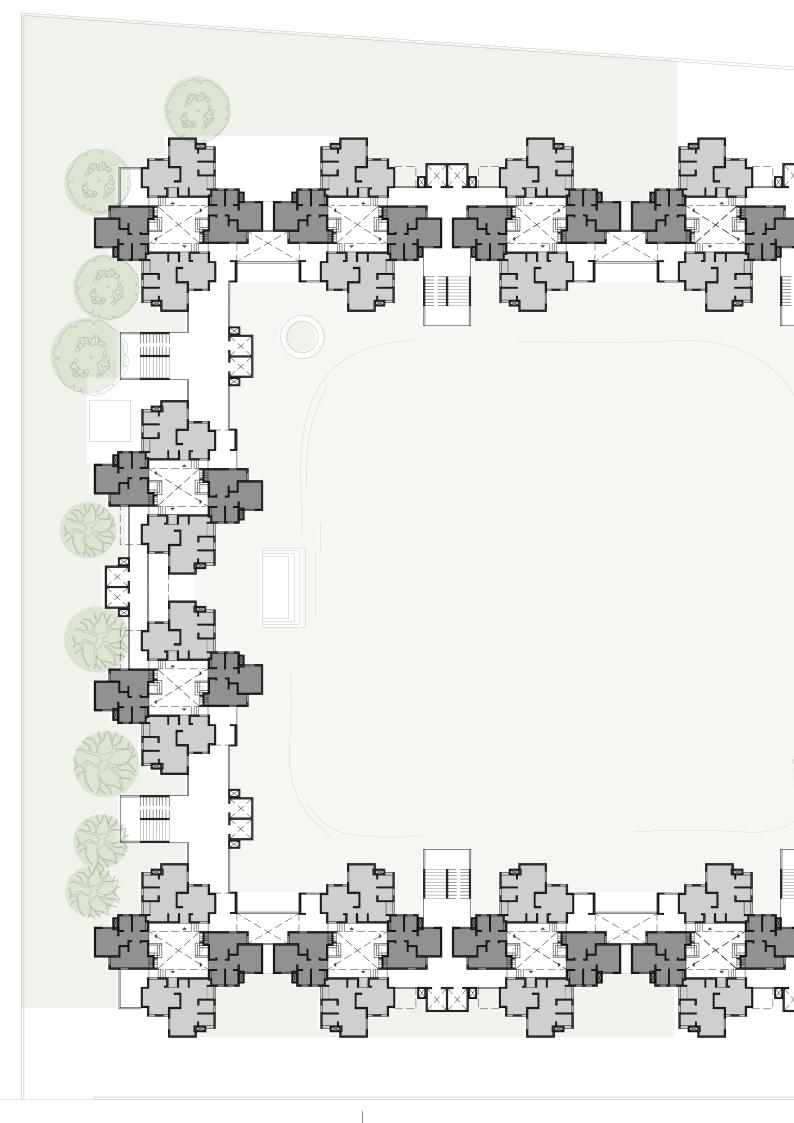

#### **AMENITIES**

Large open ground for sports and celebrating festivals

Parking for two and four wheeler vehicles

Gathering spaces

Large open terrace spaces for both utility and recreation

Platform for festivals