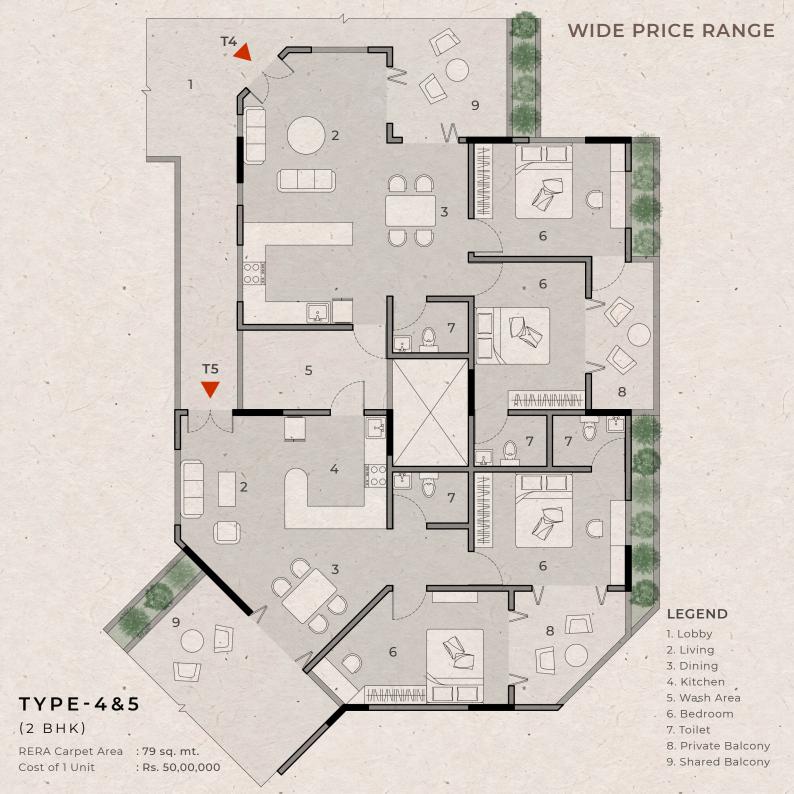

#### LEGEND

- 1. Lobby
- 2. Living
- 3. Dining
- 4. Kitchen
- 5. Wash Area
- 6. Bedroom
- 7. Toilet
- 8. Private Balcony
- 9. Shared Balcony