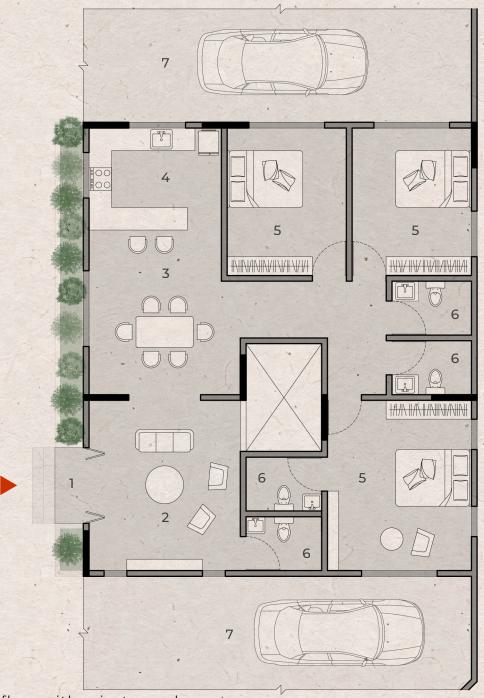

#### LUXURY REDEFINED WITH PRIVATE GARDEN & PARKING SPACE.

9. Private Parking

Cost of 1 Unit

: Rs. 85,00,000

#### LEGEND

- 1. Entry Foyer
- 2. Living
- 3. Dining
- 4. Kitchen
- 5. Bedroom
- 6. Toilet
- 7. Private Parking