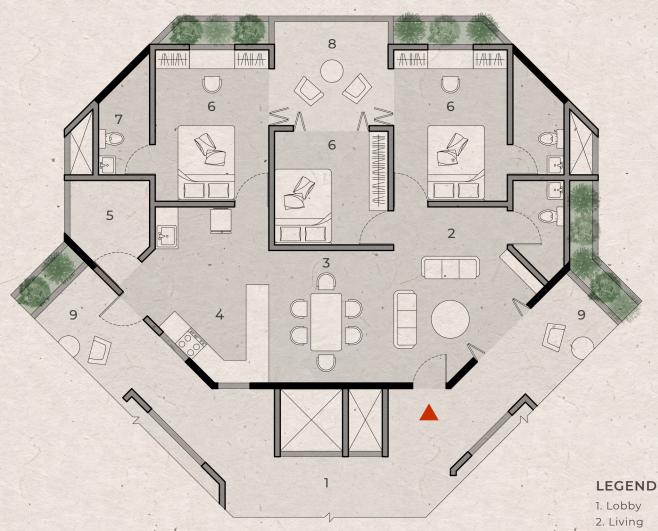

## TYPE-1 (3. BHK)

RERA Carpet Area : 100.75 sq. mt.
Cost of 1 Unit : Rs. 65,00,000

- 3. Dining
- 4. Kitchen
- 5. Wash Area
- 6. Bedroom
- 7. Toilet
- 8. Private Balcony
- 9. Shared Balcony

#### LEGEND

- 1. Lobby
- 2. Living
- 3. Dining
- 4. Kitchen
- 5. Wash Area
- 6. Bedroom
- 7. Toilet
- 8. Private Balcony
- 9. Shared Balcony