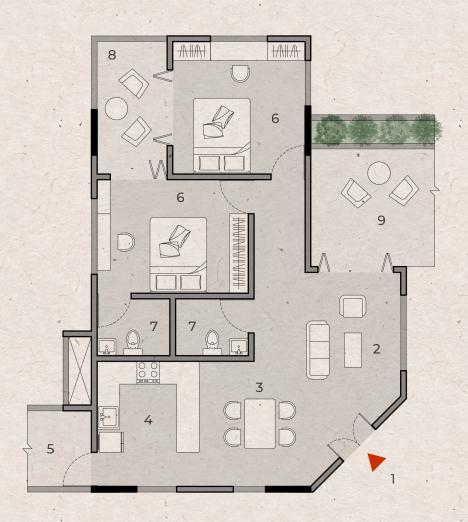

# TYPE-3 (2 BHK)

RERA Carpet Area : 81.5 sq. mt.
Cost of 1 Unit : Rs. 52,00,000

#### LEGEND

- 1. Lobby
- 2. Living
- 3. Dining
- 4. Kitchen
- 5. Wash Area
- 6. Bedroom
- 7. Toilet
- 8. Private Balcony
- 9. Shared Balcony