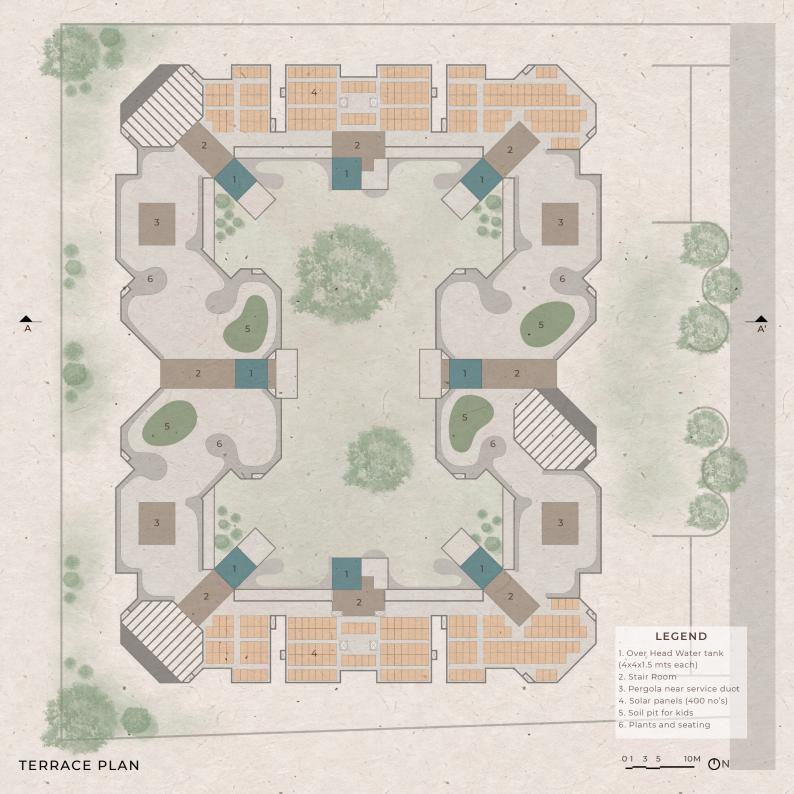

#### LIVE WITH THE COMMUNITY LIKE NEVER BEFORE









PUBLIC GARDEN



TRIPLE VOLUMES OVERLOOKING COMMUNITY COURTYARD



COMMUNITY COURTYARD



TRIPLE VOLUME LOOKING OUT







# SPACES THAT GO BEYOND YOUR HOME SPACES THAT GO BEYOND YOUR HOME



NORTH ELEVATION



SOUTH - EAST ELEVATION



#### SHARED DECK OVERLOOKING COMMUNITY COURTYARD



## TYPE-1 (3. BHK)

RERA Carpet Area : 100.75 sq. mt.
Cost of 1 Unit : Rs. 65,00,000

- 3. Dining
- 4. Kitchen
- 5. Wash Area
- 6. Bedroom
- 7. Toilet
- 8. Private Balcony
- 9. Shared Balcony

#### PERSONALISED PRIVATE BALCONY



## TYPE-2 (3 BHK)

RERA Carpet Area : 106.5 sq. mt.
Cost of 1 Unit : Rs. 70,00,000

#### LEGEND

- 1. Lobby
- 2. Living
- 3. Dining
- 4. Kitchen
- 5. Wash Area
- 6. Bedroom
- 7. Toilet
- 8. Private Balcony
- 9. Shared Balcony

#### WIDE RANGE OF CHOICES



# TYPE-3 (2 BHK)

RERA Carpet Area : 81.5 sq. mt.
Cost of 1 Unit : Rs. 52,00,000

#### LEGEND

- 1. Lobby
- 2. Living
- 3. Dining
- 4. Kitchen
-