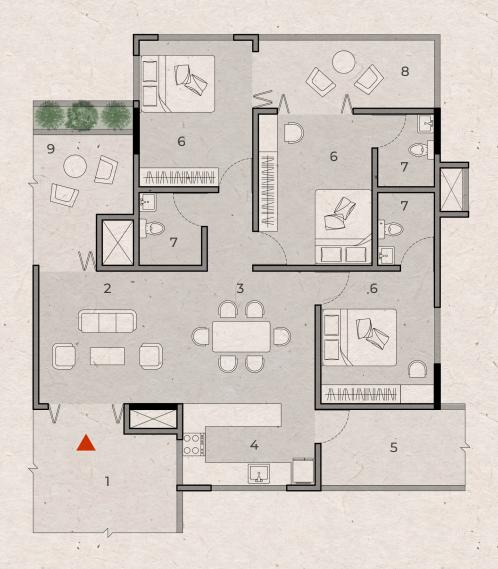

## TYPE-2 (3 BHK)

RERA Carpet Area : 106.5 sq. mt.
Cost of 1 Unit : Rs. 70,00,000

#### LEGEND

- 1. Lobby
- 2. Living
- 3. Dining
- 4. Kitchen
- 5. Wash Area
- 6. Bedroom
- 7. Toilet
- 8. Private Balcony
- 9. Shared Balcony