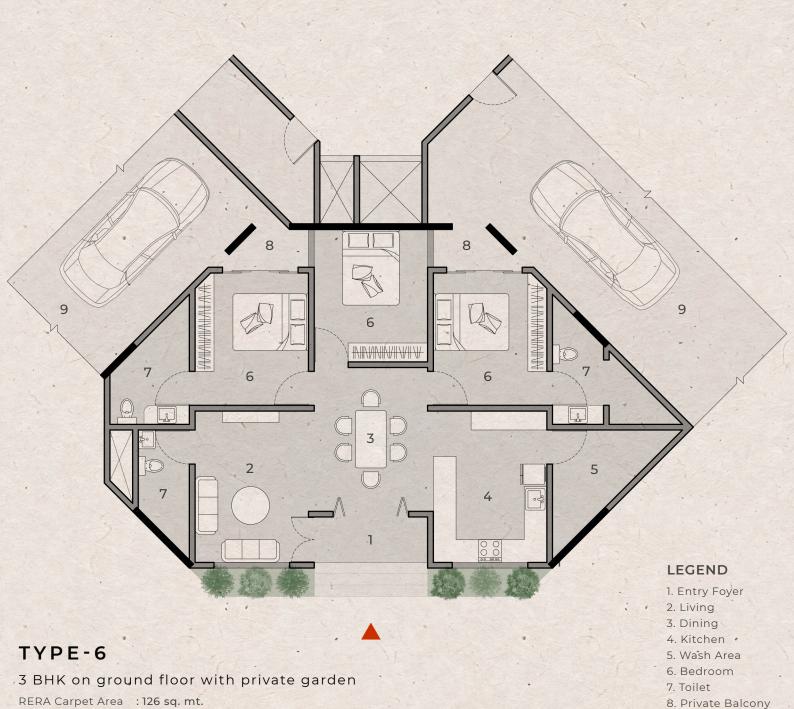

#### TYPE-7

3 BHK on ground floor with private garden

RERA Carpet Area :148 sq. mt.
Cost of 1 Unit : Rs. 1,00,00,000

#### LEGEND

- 1. Entry Foyer
- 2. Living
- 3. Dining
- 4. Kitchen
- 5. Bedroom
- 6. Toilet
- 7. Private Parking