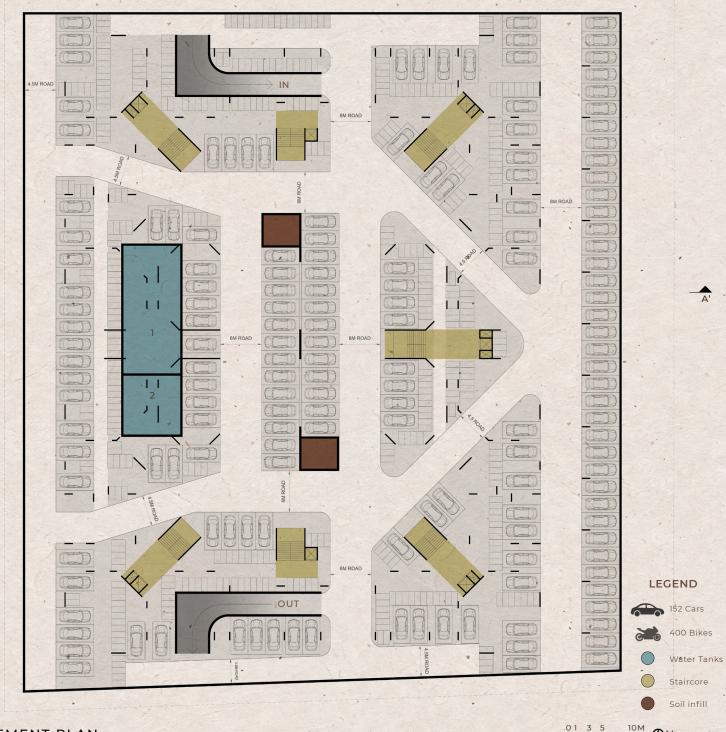

#### LUXURY REDEFINED WITH PRIVATE GARDEN & PARKING SPACE.

9. Private Parking

Cost of 1 Unit

: Rs. 85,00,000