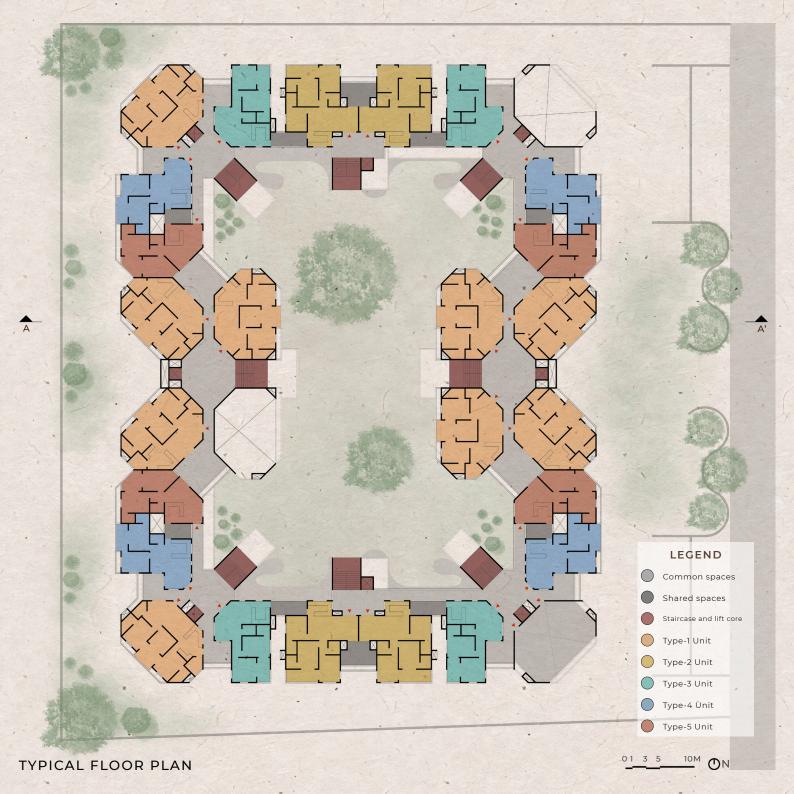

## TYPE-1 (3. BHK)

RERA Carpet Area : 100.75 sq. mt.
Cost of 1 Unit : Rs. 65,00,000

- 3. Dining
- 4. Kitchen
- 5. Wash Area
- 6. Bedroom
- 7. Toilet
- 8. Private Balcony
- 9. Shared Balcony

## TYPE-2 (3 BHK)

RERA Carpet Area : 106.5 sq. mt.
Cost of 1 Unit : Rs. 70,00,000

#### LEGEND

- 1. Lobby
- 2. Living
- 3. Dining
- 4. Kitchen
- 5. Wash Area
- 6. Bedroom
- 7. Toilet
- 8. Private Balcony
- 9. Shared Balcony

# TYPE-3 (2 BHK)

RERA Carpet Area : 81.5 sq. mt.
Cost of 1 Unit : Rs. 52,00,000